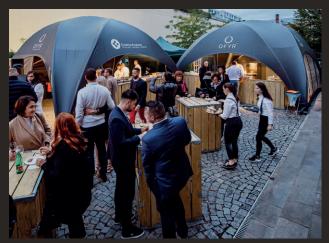

# MULTIPLE SETUPS

# BAR BOXES

# **U-Bar Box**

1 box offers multiple configurations from 1,2 m up to 6 m bar