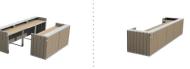

# BAR BOXES

# **U-Bar Box**

1 box offers multiple configurations from 1,2 m up to 6 m bar

# Big-Bar Box

1 box offers multiple configurations from 1,2 m up to 12 m bar