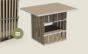

# BAR BOXES

# **U-Bar Box**

1 box offers multiple configurations from 1,2 m up to 6 m bar

# Big-Bar Box

1 box offers multiple configurations from 1,2 m up to 12 m bar