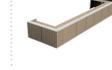

# **U-Bar Box**

1 box offers multiple configurations from 1,2 m up to 6 m bar

# Big-Bar Box

1 box offers multiple configurations from 1,2 m up to 12 m bar