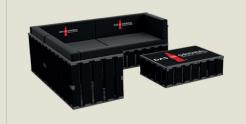

# **LOUNGE BOX**

1 box offers multiple configurations up to 15 persons

UNIQUE FEATURES

SMALL TRANSPORT PACKAGING

UNIQUE CLICK SYSTEM: NO TOOLS OR SCREWS REQUIRED FOR INSTALLATION

FAST AND EASY INSTALLATION

# **LOUNGE BOX**

Transport box

120x100x185 cm

355 kg (incl. cushions)