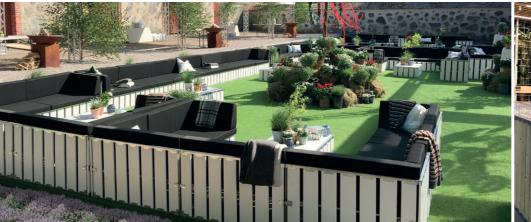

ters.

# **CUSTOMIZABLE**

- Printable with logo or full colour print
- Colour your tubes

# LIGHTING

Translucent cover ensures internally mounted lights to be visible on the

# **CONNECT TO LAYHER® STAGE**

Dimensions of our Loungers and Crossovers fit on Layher® stages.















# MULTIPLE SETUPS

# BAR BOXES

# **U-Bar Box**

1 box offers multiple configurations from 1,2 m up to 6 m bar









# Big-Bar Box

1 box offers multiple configurations from 1,2 m up to 12 m bar











# **LOUNGE BOX**

1 box offers multiple configurations up to 15 persons

















UNIQUE FEATURES

SMALL TRANSPORT PACKAGING



UNIQUE CLICK SYSTEM: NO TOOLS OR SCREWS REQUIRED FOR INSTALLATION



FAST AND EASY INSTALLATION



CUSTOMISABLE: PRINTED PANELS AND PRINTED OR EMBROIDERED CUSHIONS











# **ELEMENTS**

# **EXPRESS | 4x4** 17 M<sup>2</sup>

Dimensions (outside)

414 cm

335 cm

240 cm

414 cm





(KG) 170 kg

Installation

# **EXPRESS | 5x5** 26 M<sup>2</sup>

Dimensions (outside)

518 cm

518 cm

360 cm

240 cm

Transport packaging

(kg) 413 kg

Installation

1:15 h



Installation







# **LOUNGE BOX**



Transport box

120x100x185 cm

355 kg (incl. cushions)



# **BAR BOXES**



**U-Bar Box** Transport box (6 meter bar)



(20x100x135 cm



**HIGH SEATS BOX** 



Big-Bar Box Transport box (12 meter bar)



120x100x185 cm



555 kg



## QUAD | 6x6 38 M<sup>2</sup>

Dimensions (outside)

Length

622 cm

375 cm

622 cm

Height opening 215 cm

# Transport packaging



315 kg



Installation

0:45 h

250 cm

QUAD | 8x8 68 M<sup>2</sup>

Dimensions (outside)

829