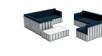

# **BAR BOXES**

**U-Bar Box** Transport box (6 meter bar)

(20x100x135 cm

**HIGH SEATS BOX** 

Big-Bar Box Transport box (12 meter bar)

120x100x185 cm

555 kg