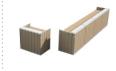

# **U-Bar Box**

1 box offers multiple configurations from 1,2 m up to 6 m bar

# Big-Bar Box

1 box offers multiple configurations from 1,2 m up to 12 m bar