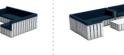

# **BAR BOXES**

**U-Bar Box** Transport box (6 meter bar)

(20x100x135 cm

**HIGH SEATS BOX** 

Big-Bar Box Transport box (12 meter bar)

120x100x185 cm

555 kg