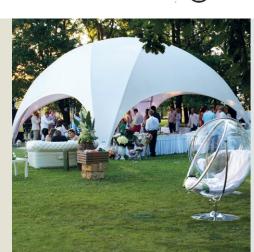

# MULTIPLE SETUPS

# **LOUNGE BOX**

1 box offers multiple configurations up to 15 persons

UNIQUE FEATURES

SMALL TRANSPORT PACKAGING

UNIQUE CLICK SYSTEM: NO TOOLS OR SCREWS REQUIRED FOR INSTALLATION

FAST AND EASY INSTALLATION

CUSTOMISABLE: PRINTED PANELS AND PRINTED OR EMBROIDERED CUSHIONS