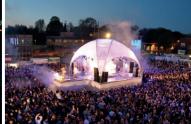

FULLY CLOSABLE SIDEWALLS























80/100 km/h +70 °C +70 °C











# **ENDLESS CONNECTABLE**

Connect all Structures with gutters.

# **CUSTOMIZABLE**

- Printable with logo or full colour print
- Colour your tubes

# LIGHTING

Translucent cover ensures internally mounted lights to be visible on the

# **CONNECT TO LAYHER® STAGE**

Dimensions of our Loungers and Crossovers fit on Layher® stages.















# MULTIPLE SETUPS

# BAR BOXES

# **U-Bar Box**

1 box offers multiple configurations from 1,2 m up to 6 m bar









# Big-Bar Box

1 box offers multiple configurations from 1,2 m up to 12 m bar











# **LOUNGE BOX**

1 box offers multiple configurations up to 15 persons

















UNIQUE FEATURES

SMALL TRANSPORT PACKAGING



UNIQUE CLICK SYSTEM: NO TOOLS OR SCREWS REQUIRED FOR INSTALLATION



FAST AND EASY INSTALLATION



CUSTOMISABLE: PRINTED PANELS AND PRINTED OR EMBROIDERED CUSHIONS











# **ELEMENTS**

# **EXPRESS | 4x4** 17 M<sup>2</sup>

Dimensions (outside)

414 cm

335 cm

240 cm

414 cm





(KG) 170 kg

Installation

# **EXPRESS | 5x5** 26 M<sup>2</sup>

Dimensions (outside)

518 cm

518 cm

360 cm

240 cm

Transport packaging

(kg) 413 kg

Installation