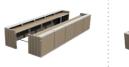

# BAR BOXES

# **U-Bar Box**

1 box offers multiple configurations from 1,2 m up to 6 m bar

# Big-Bar Box

1 box offers multiple configurations from 1,2 m up to 12 m bar