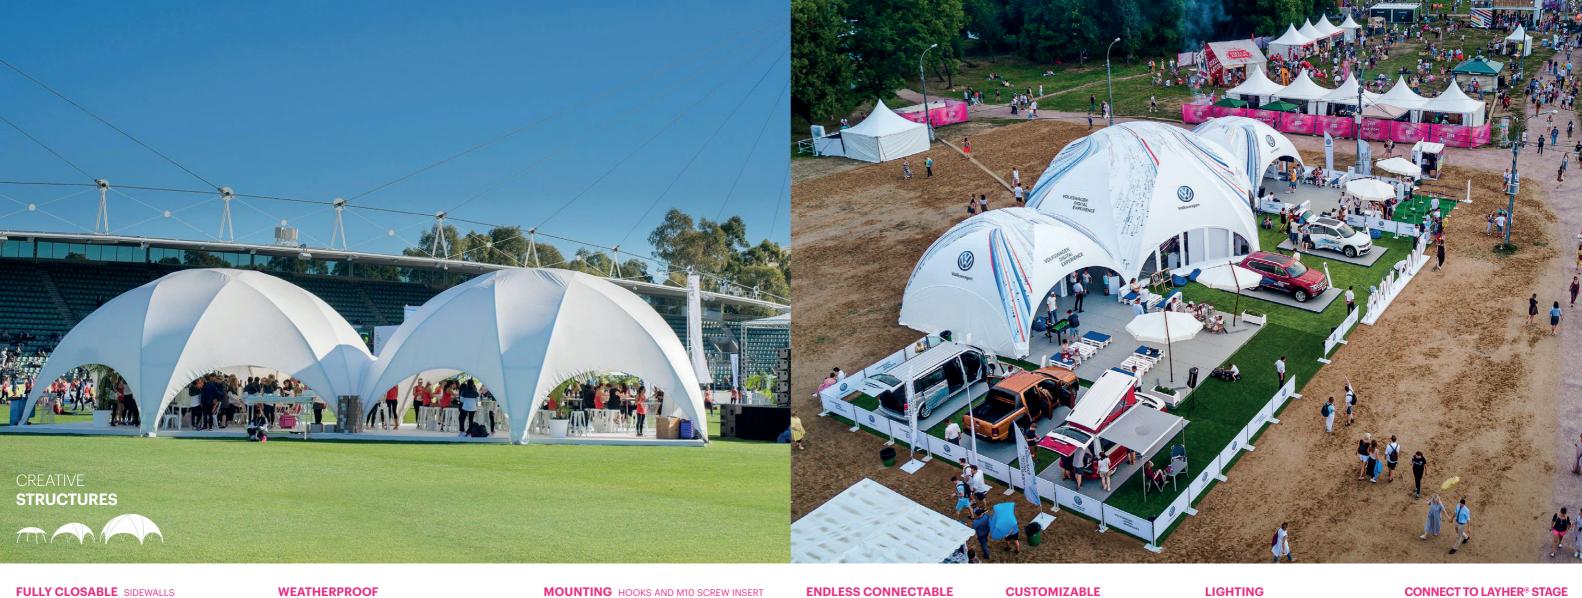

FULLY CLOSABLE SIDEWALLS

80/100 km/h +70 °C +70 °C

# **ENDLESS CONNECTABLE**

Connect all Structures with gutters.

# **CUSTOMIZABLE**

- Printable with logo or full colour print
- Colour your tubes

# LIGHTING

Translucent cover ensures internally mounted lights to be visible on the

# **CONNECT TO LAYHER® STAGE**

Dimensions of our Loungers and Crossovers fit on Layher® stages.