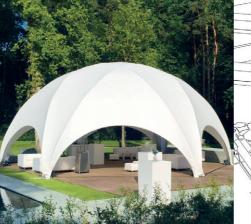

# **ELEMENTS**

# **EXPRESS | 4x4** 17 M<sup>2</sup>

Dimensions (outside)

414 cm

335 cm

240 cm

414 cm

(KG) 170 kg

Installation