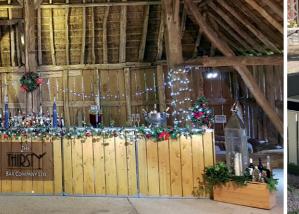

# BAR BOXES

# **U-Bar Box**

1 box offers multiple configurations from 1,2 m up to 6 m bar

# Big-Bar Box

1 box offers multiple configurations from 1,2 m up to 12 m bar