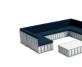

# **LOUNGE BOX**

1 box offers multiple configurations up to 15 persons

UNIQUE FEATURES

SMALL TRANSPORT PACKAGING

UNIQUE CLICK SYSTEM: NO TOOLS OR SCREWS REQUIRED FOR INSTALLATION

FAST AND EASY INSTALLATION

# **LOUNGE BOX**

Transport box

120x100x185 cm

355 kg (incl. cushions)