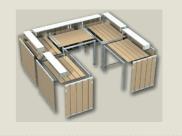

# MULTIPLE SETUPS

# **LOUNGE BOX**

1 box offers multiple configurations up to 15 persons

UNIQUE FEATURES

SMALL TRANSPORT PACKAGING

UNIQUE CLICK SYSTEM: NO TOOLS OR SCREWS REQUIRED FOR INSTALLATION

FAST AND EASY INSTALLATION