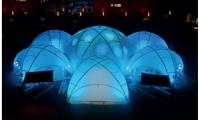

# LIGHTING

Translucent cover ensures internally mounted lights to be visible on the