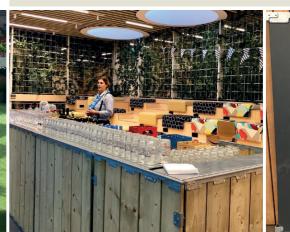

# BAR BOXES

# **U-Bar Box**

1 box offers multiple configurations from 1,2 m up to 6 m bar

# Big-Bar Box

1 box offers multiple configurations from 1,2 m up to 12 m bar