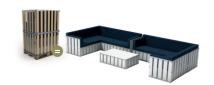

# **LOUNGE BOX**

1 box offers multiple configurations up to 15 persons

UNIQUE FEATURES

SMALL TRANSPORT PACKAGING

UNIQUE CLICK SYSTEM: NO TOOLS OR SCREWS REQUIRED FOR INSTALLATION

FAST AND EASY INSTALLATION

# **LOUNGE BOX**

Transport box

120x100x185 cm

355 kg (incl. cushions)