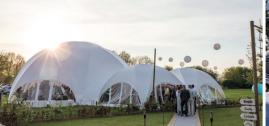

FULLY CLOSABLE SIDEWALLS























80/100 km/h +70 °C +70 °C











# **ENDLESS CONNECTABLE**

Connect all Structures with gutters.

# **CUSTOMIZABLE**

- Printable with logo or full colour print
- Colour your tubes

# LIGHTING

Translucent cover ensures internally mounted lights to be visible on the

# **CONNECT TO LAYHER® STAGE**

Dimensions of our Loungers and Crossovers fit on Layher® stages.















# MULTIPLE SETUPS

# BAR BOXES

# **U-Bar Box**

1 box offers multiple configurations from 1,2 m up to 6 m bar









# Big-Bar Box

1 box offers multiple configurations from 1,2 m up to 12 m bar











# **LOUNGE BOX**

1 box offers multiple configurations up to 15 persons

















UNIQUE FEATURES

SMALL TRANSPORT PACKAGING



UNIQUE CLICK SYSTEM: NO TOOLS OR SCREWS REQUIRED FOR INSTALLATION



FAST AND EASY INSTALLATION



CUSTOMISABLE: PRINTED PANELS AND PRINTED OR EMBROIDERED CUSHIONS











# **ELEMENTS**

# **EXPRESS | 4x4** 17 M<sup>2</sup>

Dimensions (outside)

414 cm

335 cm

240 cm

414 cm





(KG) 170 kg

Installation

# **EXPRESS | 5x5** 26 M<sup>2</sup>

Dimensions (outside)

518 cm

518 cm

360 cm

240 cm

Transport packaging

(kg) 413 kg

In