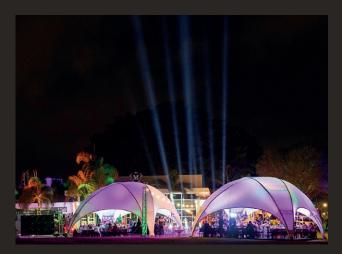

**TABLE BOXES**



**Cube Plus Box** Transport box (8x Cube Plus per box)

477 kg





**Table Plus Box** Transport box (5x Table Plus per box)







# Transport box



120x100x185 cm



335 kg (incl. cushions)

## HEX | 10x12 100 M<sup>2</sup>

Dimensions (outside)

1.080 cm Length

535 cm









1.243 cm

622 cm

# Transport packaging



673 kg

Installation



# Dimensions (outside)







opening



250 cm

# HEX | 14x16 175 M<sup>2</sup>



1 extra.





# Transport packaging







# **NEW!** DECKING

# DECKING

# **UNIQUE BECAUSE OF ITS INNOVATIVE FEATURES:**

- BALLAST ANCHORING FOR ALL CREATIVE STRUCTURES
- BEARS HEAVY LOADS
- ADJUST HEIGHTS WITH EASE
- SMALL PACKAGING
- FAST AND EASY INSTALLATION
- EXCLUSIVE, LIGHTWEIGHT HONEYCOMB PANELS WITH A GLASSFIBER COMPOSITE TOP LAYER









**DUTCH DESIGN**MADE IN HOLLAND

# WHERE WE ARE

Innov8 Displays Ltd Unit 14 Stapeldon Road Orton Southgate Peterborough. PE2 6TD

# **CONTACT US**

01733 306308 contact@Innov8Displays.com www.Innov8Displays.com