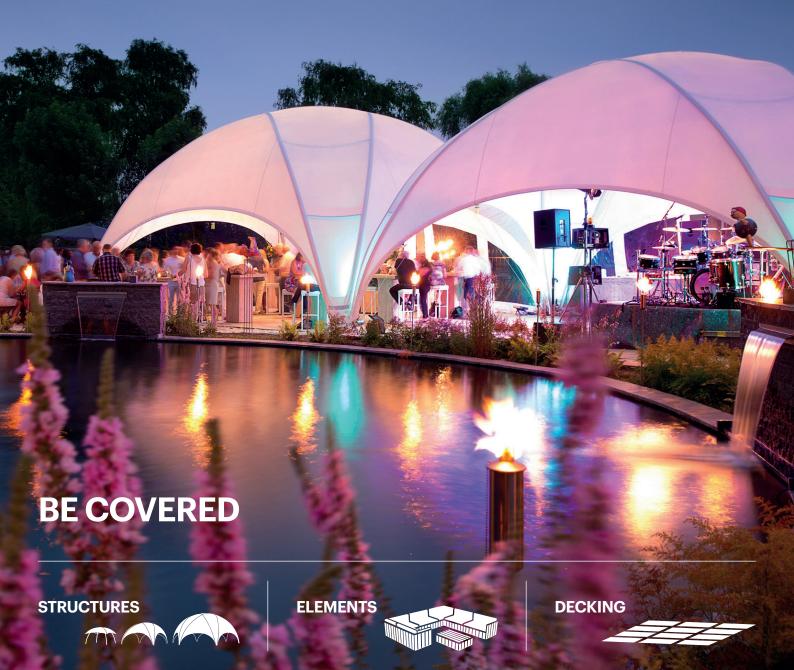

FULLY CLOSABLE SIDEWALLS























80/100 km/h +70 °C +70 °C











# **ENDLESS CONNECTABLE**

Connect all Structures with gutters.

# **CUSTOMIZABLE**

- Printable with logo or full colour print
- Colour your tubes

# LIGHTING

Translucent cover ensures internally mounted lights to be visible on the

# **CONNECT TO LAYHER® STAGE**

Dimensions of our Loungers and Crossovers fit on Layher® stages.















# MULTIPLE SETUPS

# BAR BOXES

# **U-Bar Box**

1 box offers multiple configurations from 1,2 m up to 6 m bar









# Big-Bar Box

1 box offers multiple configurations from 1,2 m up to 12 m bar











# **LOUNGE BOX**

1 box offers multiple configurations up to 15 persons

















UNIQUE FEATURES

SMALL TRANSPORT PACKAGING



UNIQUE CLICK SYSTEM: